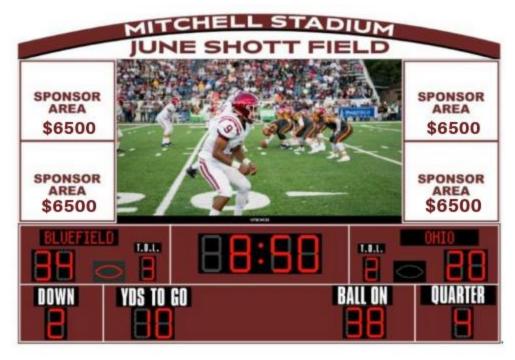

For \$6500, your business can be a sponsor of our new scoreboard here at Mitchell Stadium. This is a two year contract that can be renewed and gives you access to have your brand stationary in the stadium during all events. Your sponsorship would mean a lot for the growth of football in our area. Gain name recognition promote your products and services and show support for your favorite local team. There are only four sponsorship spaces available and will be first come, first served—don't delay!

Mitchell Stadium is located at 1780 Stadium Drive in Bluefield, WV. Each year thousands of spectators attend events inside the stadium. This is a terrific marketing opportunity for your business or organization!